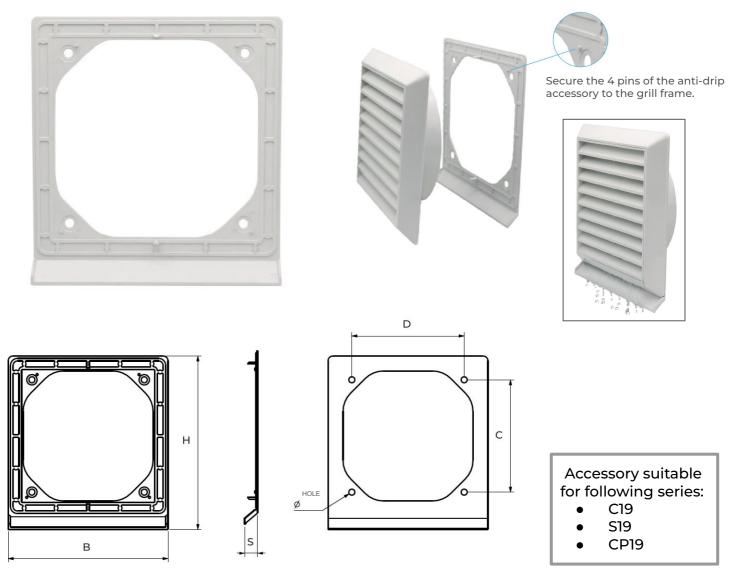

## CONDENSATION DRIP-BREAK FRAME for grilles and cowled hooded grilles

| ltem   | Colour | BxH<br>mm | ø Hole<br>mm | Mounting distance<br>CxD mm | S<br>mm |
|--------|--------|-----------|--------------|-----------------------------|---------|
| AGO19B | white  | 185x200   | 7            | 130x130                     | 15      |

## **Descrizione:**

Accessory suitable for following series C19 - S19 - CP19

Materiale:

ABS

Caratteristiche: It prevents any unsightly drips on the walls caused by weather conditions or condensation leaking from the pipe, generated by devices such as hoods, extractors, and heat exchangers.