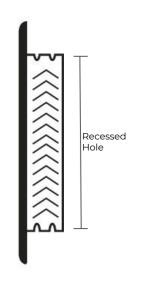

## Tailored grilles for walls and doors

| Code<br>base | B min-max *<br>mm | H min-max *<br>mm | Recessed hole dimensions<br>mm | Thickness<br>mm |  |
|--------------|-------------------|-------------------|--------------------------------|-----------------|--|
| GT           | 200-1200          | 105-505 **        | subtract 40 mm from B and H    | 4+38            |  |