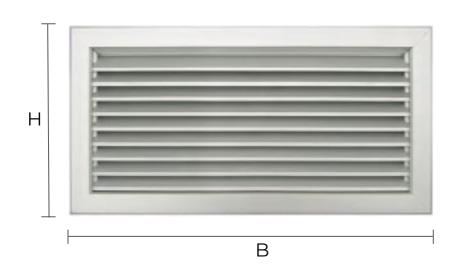

## Tailored grilles for walls and doors

| Code<br>base | B min-max *<br>mm | H min-max *<br>mm | Recessed hole dimensions<br>mm | Thickness<br>mm |  |
|--------------|-------------------|-------------------|--------------------------------|-----------------|--|
| GT           | 200-1200          | 105-505 **        | subtract 40 mm from B and H    | 4+38            |  |

How to compose the custom code for the order:

GT (+ R optional insect screen) + Base mm + Height mm + Colour

**Description:** GT series grille with no see through blades

Material: Aluminium

Colour: AL silver anodized - B white painted - BR bronze anodized

Features: Recommended for air passage, it can be installed both indoors and outdoors in civil and industrial environments.

- Flap pitch 16 mm (\*\* Height H configurable every 16 mm).
- Recessed fixing with optional clips.
- Optional insect screen.