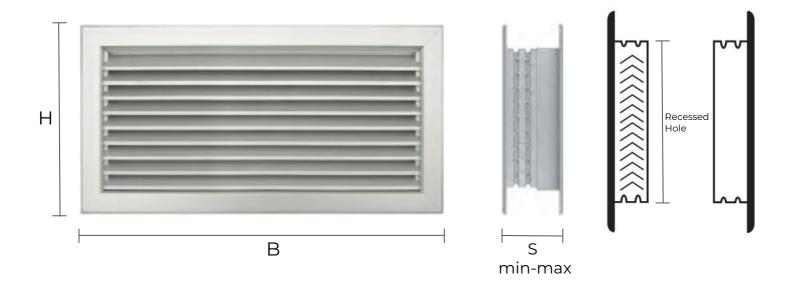

## Tailored telescopic grilles for walls and doors

| Code | B min-max * | H min-max * | Recessed hole dimensions    | S min-max |
|------|-------------|-------------|-----------------------------|-----------|
| base | mm          | mm          | mm                          | mm        |
| GTC  | 200-1200    | 105-505 **  | subtract 35 mm from B and H | 33-60     |

How to compose the custom code for the order:

GTC (+ R optional insect screen) + Base mm + Height mm + Colour

## **Description:** GTC series grille with telescopic frames and no see through blades

Material: Aluminium

## Colour: AL silver anodized - B white painted - BR bronze anodized

Features: Recommended for air passage, it can be installed both indoors and outdoors in civil and industrial environments.

- Flap pitch 16 mm (\*\* Height H configurable every 16 mm).
- Recessed fixing with optional clips.
- Optional insect screen.

\* Larger BxH dimensions on request after checking feasibility.

EDIL PLAST S.r.I. Via Mastro Giorgio, 2 - Z. I. Villa Selva 47122 FORLÌ (FC) - ITALIA Tel. +39 0543 754811 Email: export-edil@firstcor.com