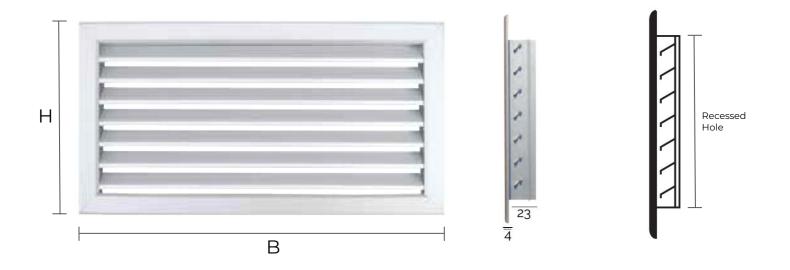

## DATA SHEET

## Tailored grilles for walls and doors

| Code | B min-max * | H min-max * | Recessed hole dimensions    | Thickness |
|------|-------------|-------------|-----------------------------|-----------|
| base | mm          | mm          | mm                          | mm        |
| GP   | 200-1200    | 110-510 **  | subtract 40 mm from B and H | 4+23      |

How to compose the custom code for the order: GP (+ R optional insect screen) + Base mm + Height mm + Colour

- **Description:** GP series grille with inclined flaps
- Material: Aluminium

## Colour: AL silver anodized - B white painted - BR bronze anodized

**Features:** Recommended for air intake, it can be installed both inside and outside in civil and industrial environments.

- Fixed flaps inclined at 45°
- Flap pitch 20 mm (\*\* Height H configurable every 20 mm).
- Recessed fixing with optional clips.
- Optional insect screen.
- \* Larger BxH dimensions on request after checking feasibility.