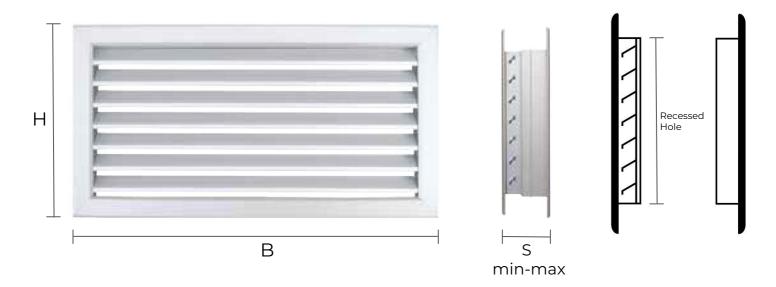

## Tailored telescopic grilles for walls and doors

| Code | B min-max * | H min-max * | Recessed hole dimensions    | S min-max |
|------|-------------|-------------|-----------------------------|-----------|
| base | mm          | mm          | mm                          | mm        |
| GPC  | 200-1200    | 110-510 **  | subtract 35 mm from B and H |           |

## How to compose the custom code for the order:

GPC (+ R optional insect screen) + Base mm + Height mm + Colour

Description: GPC series grille with telescopic frames and inclined flaps

Material: Aluminium

Colour: AL silver anodized - B white painted - BR bronze anodized

Features: Recommended for air intake, it can be installed both inside and outside in civil and industrial environments.

- Fixed flaps inclined at 45°
- Flap pitch 20 mm (\*\* Height H configurable every 20 mm).
- Recessed fixing with optional clips.
- Optional insect screen.