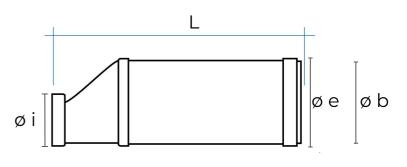

## Duct silencer Kappa

| Item      | Colour | L<br>mm | ø i<br>mm | ø b<br>mm | ø e<br>mm |  |
|-----------|--------|---------|-----------|-----------|-----------|--|
| STK15229B | white  | 482     | 220x90    | 150       | 159       |  |