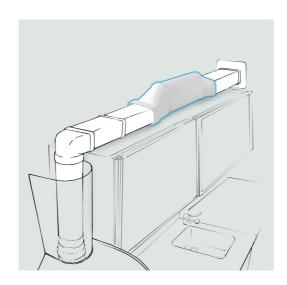

**Description:** Pre-assembled acoustic silencer with connection for rectangular ducts

Material: ABS plastic

Features: The Kappa silencer is a certified product and is being sold assembled

with inlets, or you can compose it as you wish based on construction site needs. It is used to prevent external noises from entering the ducting and housing units. It also avoids the spread of annoying reverberation that can be created inside the ducting once the extractor hood extractor

is turned on. Suitable for ducts with temperature 80°C max.