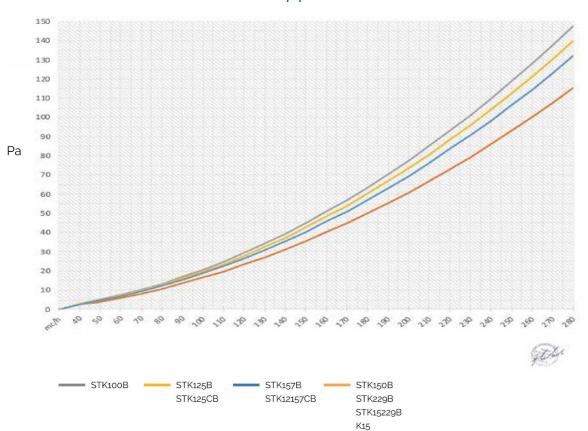

br>mm | ø e<br>mm |  |
|-----------|--------|---------|-----------|-----------|-----------|--|
| STK15229B | white  | 482     | 220x90    | 150       | 159       |  |

**Description:** Pre-assembled acoustic silencer with connection for rectangular ducts

Material: ABS plastic

Features: The Kappa silencer is a certified product and is being sold assembled

with inlets, or you can compose it as you wish based on construction site needs. It is used to prevent external noises from entering the ducting and housing units. It also avoids the spread of annoying reverberation that can be created inside the ducting once the extractor hood extractor

is turned on. Suitable for ducts with temperature 80°C max.

## Duct silencer Kappa acoustic certificate



## Duct silencer Kappa - load loss chart