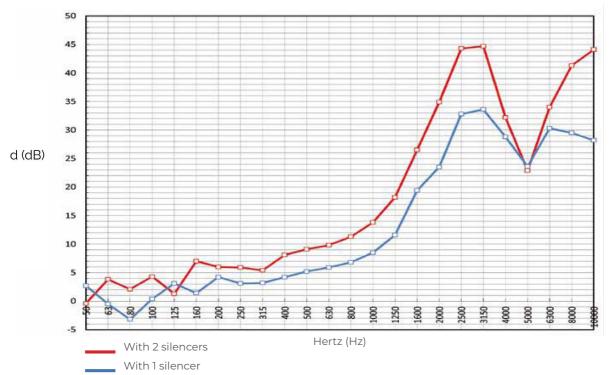

m      | Colour | L<br>mm | ø i<br>mm | ø b<br>mm | ø e<br>mm |  |
|-----------|--------|---------|-----------|-----------|-----------|--|
| STK15229B | white  | 482     | 220x90    | 150       | 159       |  |

**Description:** Pre-assembled acoustic silencer with connection for rectangular ducts

Material: ABS plastic

Features: The Kappa silencer is a certified product and is being sold assembled

with inlets, or you can compose it as you wish based on construction site needs. It is used to prevent external noises from entering the ducting and housing units. It also avoids the spread of annoying reverberation that can be created inside the ducting once the extractor hood extractor

is turned on. Suitable for ducts with temperature 80°C max.

## Duct silencer Kappa acoustic certificate



## Duct silencer Kappa - load loss chart