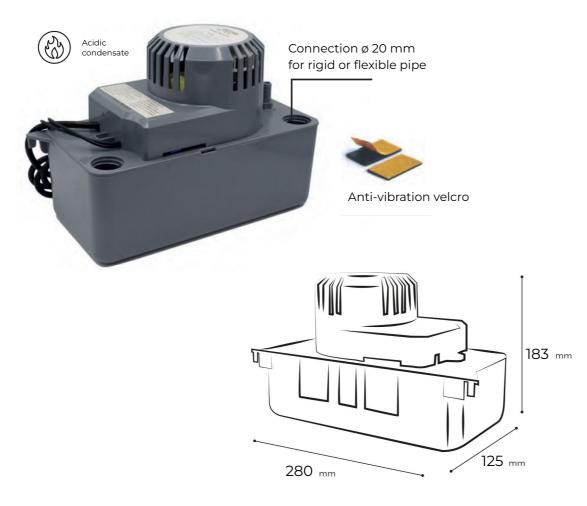

# Condensate lift pumps

| ltem    | Colour | Noise  | Protection<br>rating | Flow rate<br>max |
|---------|--------|--------|----------------------|------------------|
| PSCC365 | grey   | 44 dBA | IP20                 | 260 l/h          |

### **Description:** Condensing boiler pump

**Features:** The condensing boiler pump has been designed to be able to resist the acid condensate created by the boilers themselves. It can also be installed in air conditioning systems.

- Required power supply 230v 50Hz
- Max exit height 3 m
- Tank capacity 2 l
- ø pipe exit 10x14 mm "see art. TSCT1014"

EDIL PLAST S.r.l. Via Mastro Giorgio, 2 - Z. I. Villa Selva 47122 FORLÌ (FC) - ITALIA Tel. +39 0543 754811 Email: export-edil@firstcor.com