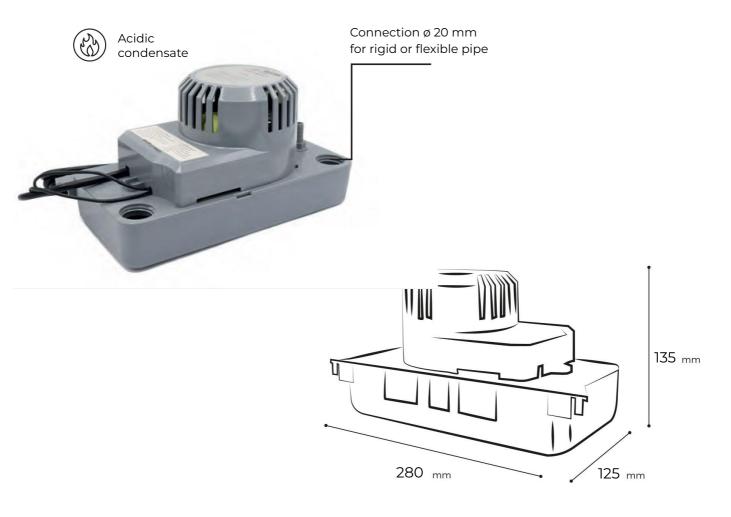

# Condensate lift pumps

| ltem    | Colour | Noise  | Protection<br>rating | Flow rate<br>max |
|---------|--------|--------|----------------------|------------------|
| PSCC355 | grey   | 44 dBA | IP20                 | 250 l/h          |

### **Description:** Condensing boiler pump

**Features:** The condensing boiler pump has been designed to be able to resist the acid condensate created by the boilers themselves. It can also be installed in air conditioning systems.

- Required power supply 230v 50Hz
- Max exit height 3 m
- Tank capacity 11
- ø pipe exit 10x14 mm "see art. TSCT1014"

EDIL PLAST S.r.l. Via Mastro Giorgio, 2 - Z. I. Villa Selva 47122 FORLÌ (FC) - ITALIA Tel. +39 0543 754811 Email: export-edil@firstcor.com