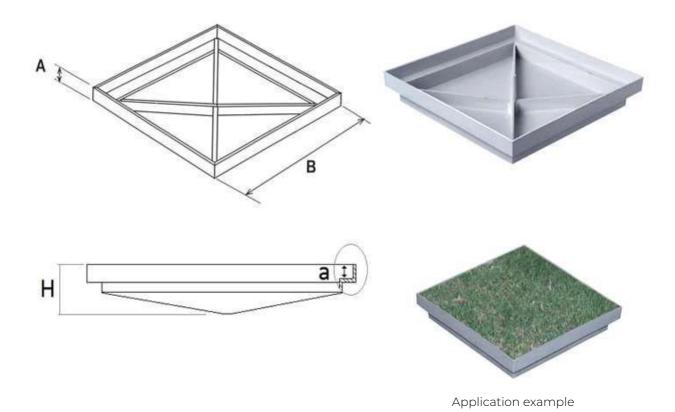

## Seals

| Item | A<br>mm | B<br>mm | H<br>mm | a<br>mm | Weight<br>g |
|------|---------|---------|---------|---------|-------------|
| SF30 | 22      | 285     | 60      | 18      | 550         |
| SF40 | 25      | 383     | 63      | 20      | 970         |

Material: Reinforced polypropylene

Colour: Light grey

Features: The bottom seal can be filled with the same paving or soil elements near the inspection pit.

(!) N.B.: The article does not have much mechanical resistance due to its flared shape. To obtain adequate resistance it is necessary to reinforce the filling with metal reinforcements to be placed inside the seal resting on the internal edge of the same up to the containment edges.