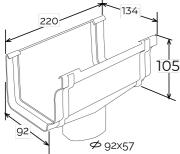

## Running outlet BI-SYSTEM for gutter profile Best **CUPRAELITE**

BI-SYSTEM

Section GRB120

| ltem    | Colour        | length<br>mm | width<br>mm | height<br>mm | Weight<br>g | Matched gutter<br>profile |
|---------|---------------|--------------|-------------|--------------|-------------|---------------------------|
| GSB120R | copper effect | 134          | 220         | 156          | 219         | GRB120R                   |