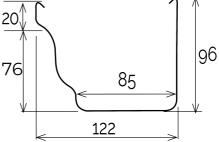

## Running outlet BI-SYSTEM for gutter profile Best **CUPRAELITE**

BI-SYSTEM

Section GRB120

| ltem    | Colour        | length<br>mm | width<br>mm | height<br>mm | Weight<br>g | Matched gutter<br>profile |
|---------|---------------|--------------|-------------|--------------|-------------|---------------------------|
| GSB120R | copper effect | 134          | 220         | 156          | 219         | GRB120R                   |