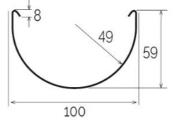

## Running outlet BI-SYSTEM for gutter profile ø 100 **CUPRAELITE**

**BI-SYSTEM** CUPRALITE

Section GR100

| ltem   | Colour        | length<br>mm | width<br>mm | height<br>mm | Weight<br>g | Matched gutter<br>profile |
|--------|---------------|--------------|-------------|--------------|-------------|---------------------------|
| GS100R | copper effect | 108          | 180         | 123          | 125         | GR100R2                   |