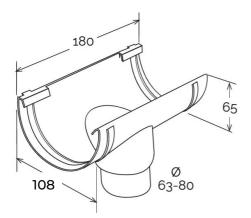

## Running outlet BI-SYSTEM for gutter profile ø 100 **CUPRAELITE**

**BI-SYSTEM** CUPRALITE

Section GR100

| ltem   | Colour        | length<br>mm | width<br>mm | height<br>mm | Weight<br>g | Matched gutter<br>profile |
|--------|---------------|--------------|-------------|--------------|-------------|---------------------------|
| GS100R | copper effect | 108          | 180         | 123          | 125         | GR100R2                   |

## Material: Technopolymers

**Features:** The BI-SYSTEM joint can be used whether glued or fitted with gasket. GLUING: The joint must be glued to the gutter by inserting it into the specific sockets. Clean the surfaces, then use PVC sealant glue (COFxxx). FITTING: Clean the surfaces, then place the adhesive gasket (GU14) into its specific slot. Insert the gutter into the specific sockets.