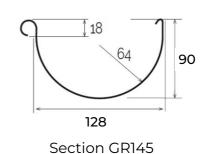

## **BI-SYSTEM**

| Item   | Colour        | length<br>mm | width<br>mm | height<br>mm | Weight<br>g | Matched<br>gutter profile |
|--------|---------------|--------------|-------------|--------------|-------------|---------------------------|
| GN145R | copper effect | 149          | 120         | 101          | 100         | GR145R3                   |