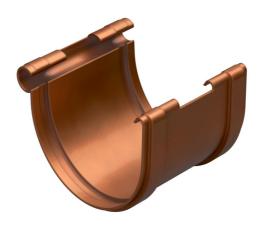

## Simple joint BI-SYSTEM for gutter profile Ø 145 **CUPRAELITE**

## **BI-SYSTEM**

| Item   | Colour        | length<br>mm | width<br>mm | height<br>mm | Weight<br>g | Matched<br>gutter profile |
|--------|---------------|--------------|-------------|--------------|-------------|---------------------------|
| GN145R | copper effect | 149          | 120         | 101          | 100         | GR145R3                   |

Material: Technopolymers

Features: The BI-SYSTEM joint can be used whether glued or fitted with gasket.

GLUING: The joint must be glued to the gutter by inserting it into the specific sockets. Clean the surfaces, then use PVC sealant glue (COFxxx).