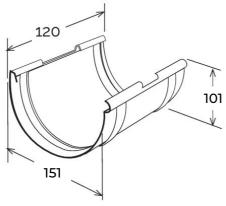

## **BI-SYSTEM**

| Item   | Colour        | length<br>mm | width<br>mm | height<br>mm | Weight<br>g | Matched<br>gutter profile |
|--------|---------------|--------------|-------------|--------------|-------------|---------------------------|
| GN145R | copper effect | 149          | 120         | 101          | 100         | GR145R3                   |