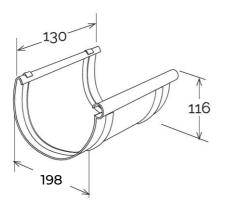

## **BI-SYSTEM**

| Item   | Colour        | length<br>mm | width<br>mm | height<br>mm | Weight<br>g | Matched<br>gutter profile |
|--------|---------------|--------------|-------------|--------------|-------------|---------------------------|
| GN133R | copper effect | 198          | 130         | 116          | 155         | GRN133R                   |