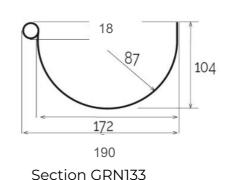

## **BI-SYSTEM**

| Item   | Colour        | length<br>mm | width<br>mm | height<br>mm | Weight<br>g | Matched<br>gutter profile |
|--------|---------------|--------------|-------------|--------------|-------------|---------------------------|
| GN133R | copper effect | 198          | 130         | 116          | 155         | GRN133R                   |