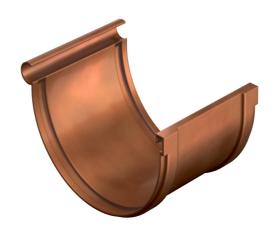

## Simple joint BI-SYSTEM for gutter profile Ø 133 **CUPRAELITE**

## **BI-SYSTEM**

| Item   | Colour        | length<br>mm | width<br>mm | height<br>mm | Weight<br>g | Matched<br>gutter profile |
|--------|---------------|--------------|-------------|--------------|-------------|---------------------------|
| GN133R | copper effect | 198          | 130         | 116          | 155         | GRN133R                   |

Material: Technopolymers

Features: The BI-SYSTEM joint can be used whether glued or fitted with gasket.

GLUING: The joint must be glued to the gutter by inserting it into the specific sockets. Clean the surfaces, then use PVC sealant glue (COFxxx).