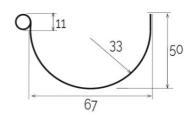

## Bracket with roof rafter for gutter profile 116

Section GRN116

| Item     | Colour | length<br>mm | width<br>mm | height<br>mm | Weight<br>g | Matched<br>gutter profile |
|----------|--------|--------------|-------------|--------------|-------------|---------------------------|
| СІРМ116В | white  | 118          | 44          | 120/150      | 50          | GRN116B                   |
| СІРМ116М | brown  | 118          | 44          | 120/150      | 50          | GRN116M                   |
| CIPM116N | grey   | 118          | 44          | 120/150      | 50          | GRN116N                   |
| CIPM116S | sand   | 118          | 44          | 120/150      | 50          | GRN116S                   |

Material: PVC-U

Features: The item is composed of the CIP116 bracket and the PVC rafter assembled together.

The bracket must be fixed directly to the cover plate using the rafter and the relative screws after the bracket has been clamped at the desired angle. It complies with the required load resistance as per standard EN 1462.