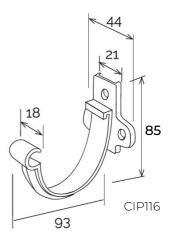

## Bracket with roof rafter for gutter profile 116

Section GRN116

| Item     | Colour | length<br>mm | width<br>mm | height<br>mm | Weight<br>g | Matched<br>gutter profile |
|----------|--------|--------------|-------------|--------------|-------------|---------------------------|
| СІРМ116В | white  | 118          | 44          | 120/150      | 50          | GRN116B                   |
| СІРМ116М | brown  | 118          | 44          | 120/150      | 50          | GRN116M                   |
| CIPM116N | grey   | 118          | 44          | 120/150      | 50          | GRN116N                   |
| CIPM116S | sand   | 118          | 44          | 120/150      | 50          | GRN116S                   |

Material: PVC-U

Features: The item is composed of the CIP116 bracket and the PVC rafter assembled together.

The bracket must be fixed directly to the cover plate using the rafter and the relative screws after the bracket has been clamped at the desired angle. It complies with the required load resistance as per standard EN 1462.