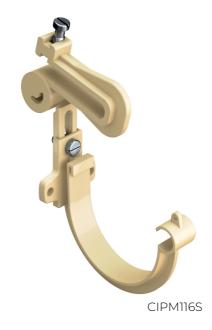

## Bracket with roof rafter for gutter profile 116

Section GRN116

| Item     | Colour | length<br>mm | width<br>mm | height<br>mm | Weight<br>g | Matched<br>gutter profile |
|----------|--------|--------------|-------------|--------------|-------------|---------------------------|
| СІРМ116В | white  | 118          | 44          | 120/150      | 50          | GRN116B                   |
| СІРМ116М | brown  | 118          | 44          | 120/150      | 50          | GRN116M                   |
| CIPM116N | grey   | 118          | 44          | 120/150      | 50          | GRN116N                   |
| CIPM116S | sand   | 118          | 44          | 120/150      | 50          | GRN116S                   |

Material: PVC-U

Features: The item is composed of the CIP116 bracket and the PVC rafter assembled together.

The bracket must be fixed directly to the cover plate using the rafter and the relative screws after the bracket has been clamped at the desired angle. It complies with the required load resistance as per standard EN 1462.