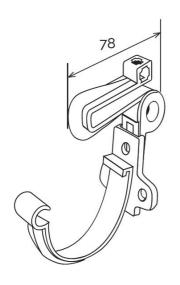

## Bracket with roof rafter for gutter profile 116

Section GRN116

| Item     | Colour | length<br>mm | width<br>mm | height<br>mm | Weight<br>g | Matched<br>gutter profile |
|----------|--------|--------------|-------------|--------------|-------------|---------------------------|
| СІРМ116В | white  | 118          | 44          | 120/150      | 50          | GRN116B                   |
| СІРМ116М | brown  | 118          | 44          | 120/150      | 50          | GRN116M                   |
| CIPM116N | grey   | 118          | 44          | 120/150      | 50          | GRN116N                   |
| CIPM116S | sand   | 118          | 44          | 120/150      | 50          | GRN116S                   |

Material: PVC-U

Features: The item is composed of the CIP116 bracket and the PVC rafter assembled together.

The bracket must be fixed directly to the cover plate using the rafter and the relative screws after the bracket has been clamped at the desired angle. It complies with the required load resistance as per standard EN 1462.