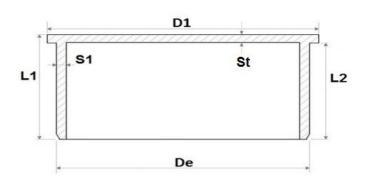

## REFERENCE REGULATIONS: UNI EN 1329-1:2021

| Item  | De<br>mm | D1<br>mm | L2<br>mm | L1<br>mm | S1<br>mm | St<br>mm | Weight<br>g |
|-------|----------|----------|----------|----------|----------|----------|-------------|
| TFS40 | 40,0     | 45       | 15       | 18       | 2,6      | 2,8      | 12          |
| TFS50 | 50,0     | 55       | 15       | 18       | 2,4      | 2,7      | 14          |