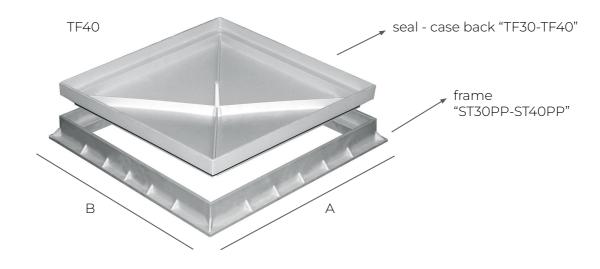

## Technical seals + frames

| Item | A<br>mm | B<br>mm |
|------|---------|---------|
| TF30 | 300     | 300     |
| TF40 | 400     | 400     |

Material: Reinforced polypropylene with mineral filler

Colour: Light grey

**Features:** The bottom seal with frame can be filled with the same paving or soil elements near the inspection pit

(!) N.B.: The article does not have much mechanical resistance due to its flared shape. To obtain adequate resistance it is necessary to reinforce the filling with metal reinforcements to be placed inside the seal resting on the internal edge of the same up to the containment edges.