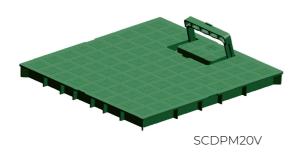

## Lightweight covers with handle

| ltem     | A<br>mm | B<br>mm | H<br>mm | Weight<br>g |
|----------|---------|---------|---------|-------------|
| SCDPM20V | 189     | 189     | 20      | 315         |
| SCDPM30V | 284     | 284     | 22      | 670         |
| SCDPM40V | 384     | 384     | 25      | 1460        |

**Material:** PVC-U

Colour: Green

The lightweight covers with handle are made of anti-shock PVC which gives to the Features:

product elasticity and resistance to impact, frost, chemical and atmospheric agents.

- "Load class A15" according to EN 124-1:2015 standard
- Suitable for walkways
- Walking surface has a non-slip relief