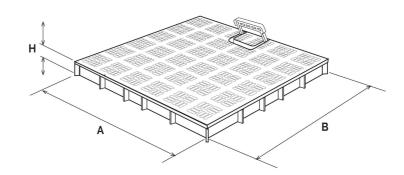

## Lightweight covers with handle

| ltem     | A<br>mm | B<br>mm | H<br>mm | Weight<br>g |
|----------|---------|---------|---------|-------------|
| SCDPM20V | 189     | 189     | 20      | 315         |
| SCDPM30V | 284     | 284     | 22      | 670         |
| SCDPM40V | 384     | 384     | 25      | 1460        |

**Material:** PVC-U

Colour: Green

The lightweight covers with handle are made of anti-shock PVC which gives to the Features:

product elasticity and resistance to impact, frost, chemical and atmospheric agents.

- "Load class A15" according to EN 124-1:2015 standard
- Suitable for walkways
- Walking surface has a non-slip relief