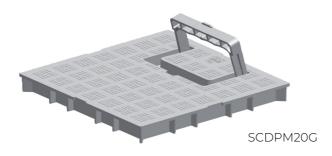

## Lightweight covers with handle

| Item     | A<br>mm | B<br>mm | H<br>mm | Weight<br>g |
|----------|---------|---------|---------|-------------|
| SCDPM20G | 189     | 189     | 20      | 315         |
| SCDPM30G | 284     | 284     | 22      | 670         |
| SCDPM40G | 384     | 384     | 25      | 1460        |

Material: PVC-U

Colour: Light grey

Features: The lightweight covers with handle are made of anti-shock PVC which gives to the product elasticity and resistance to impact, frost, chemical and atmospheric agents.

- "Load class A15" according to EN 124-1:2015 standard

- Suitable for walkways

- Walking surface has a non-slip relief