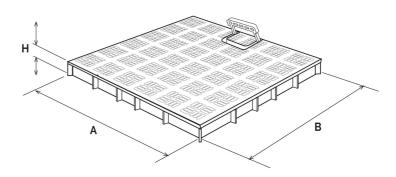

## Lightweight covers with handle

| Item     | A<br>mm | B<br>mm | H<br>mm | Weight<br>g |
|----------|---------|---------|---------|-------------|
| SCDPM20G | 189     | 189     | 20      | 315         |
| SCDPM30G | 284     | 284     | 22      | 670         |
| SCDPM40G | 384     | 384     | 25      | 1460        |

Material: PVC-U

Colour: Light grey

Features: The lightweight covers with handle are made of anti-shock PVC which gives to the product elasticity and resistance to impact, frost, chemical and atmospheric agents.

- "Load class A15" according to EN 124-1:2015 standard

- Suitable for walkways

- Walking surface has a non-slip relief