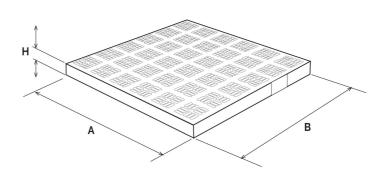

## Drive-over covers with blocking

Locking by screwdriver

| Item     | A<br>mm | B<br>mm | H<br>mm | Total height<br>relief<br>mm | Weight<br>g | Breaking<br>load |
|----------|---------|---------|---------|------------------------------|-------------|------------------|
| SCDB25G  | 234     | 234     | 21      | 38                           | 940         | 58 kN            |
| SCDB30G  | 285     | 285     | 22      | 44                           | 1600        | 66 kN            |
| SCDB40G* | 384     | 384     | 25      | 50                           | 3780        | B125             |