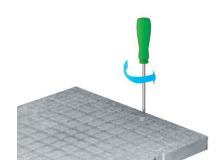

## Drive-over covers with blocking

Locking by screwdriver

| Item     | A<br>mm | B<br>mm | H<br>mm | Total height<br>relief<br>mm | Weight<br>g | Breaking<br>load |
|----------|---------|---------|---------|------------------------------|-------------|------------------|
| SCDB25G  | 234     | 234     | 21      | 38                           | 940         | 58 kN            |
| SCDB30G  | 285     | 285     | 22      | 44                           | 1600        | 66 kN            |
| SCDB40G* | 384     | 384     | 25      | 50                           | 3780        | B125             |