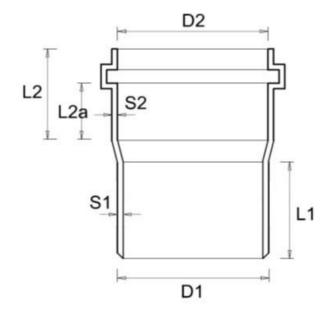

## Completion range building fittings - concentric reduction -

REFERENCE REGULATIONS: UNI EN 1329-1:2021

| Item       | D1 (M)<br>mm | D2 (F)<br>mm | L1 (M)<br>mm | L2 (F)<br>mm | L2a (F)<br>mm | S1 (M)<br>mm | S2 (F)<br>mm | Ø<br>external<br>mm | H<br>mm | Weight<br>g |
|------------|--------------|--------------|--------------|--------------|---------------|--------------|--------------|---------------------|---------|-------------|
| RIOA110100 | 100,0        | 110,6        | 57           | 52           | 32            | 3,0          | 2,9          | 126                 | 117     | 192         |