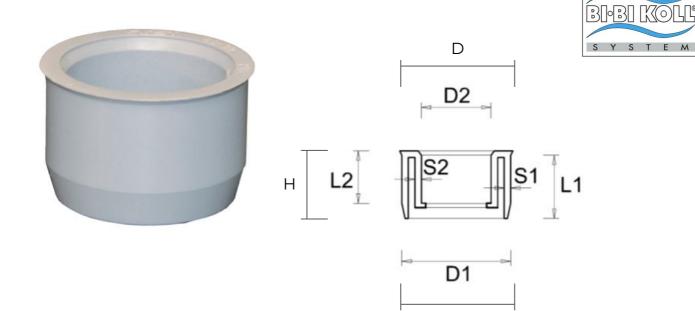

## MF reduction for plumbing and drainage system **BI-BI KOLL**

| ltem   | D1 (M) | D2 (F) | L1 (M) | L2 (F) | S1 (M) | S2 (F) | L  | D  | H  | Weight | First     |
|--------|--------|--------|--------|--------|--------|--------|----|----|----|--------|-----------|
|        | mm     | mm     | mm     | mm     | mm     | mm     | mm | mm | mm | g      | brand     |
| RC5032 | 50,0   | 32,4   | 29     | 24     | 2,4    | 2,4    | 52 | 52 | 31 | 28     | 40-50 PVC |

Material: PVC-U

Colour: Dark Grey RAL 7037

Features: The products of the plumbing and drainage fittings line are made in compliance with the requirements prescribed by the UNI EN 1329-1:2021 standard relating to low and high temperature drainage systems within the structure of buildings.