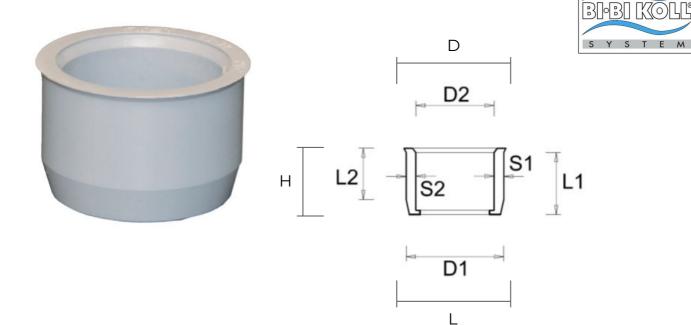

## MF reduction for plumbing and drainage system **BI-BI KOLL**

| Item   | D1 (M)<br>mm | D2 (F)<br>mm | L1 (M)<br>mm | L2 (F)<br>mm | S1 (M)<br>mm | S2 (F)<br>mm | L<br>mm | D<br>mm | H<br>mm | Weight<br>g | First<br>brand |
|--------|--------------|--------------|--------------|--------------|--------------|--------------|---------|---------|---------|-------------|----------------|
| RC4032 | 40,0         | 32,4         | 25           | 24           | 4,0          | 4,0          | 42      | 42      | 27      | 16          | 32-40 PVC      |
| RC5040 | 50,0         | 40,4         | 29           | 28           | 5,0          | 5,0          | 52      | 52      | 31      | 28          | 32-50 PVC      |

Colour: Dark Grey RAL 7037

Features: The products of the plumbing and drainage fittings line are made in compliance with the requirements prescribed by the UNI EN 1329-1:2021 standard relating to low and high temperature drainage systems within the structure of buildings.