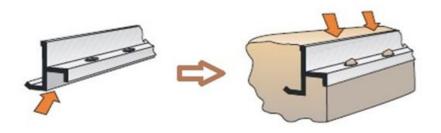

## Frame profile for grills and covers

The profile is not self-supporting; it becomes so with correct application: total filling of the lower part of the frame with concrete. For this purpose it is advisable to make some holes along the support surface to ensure that the filling is complete.