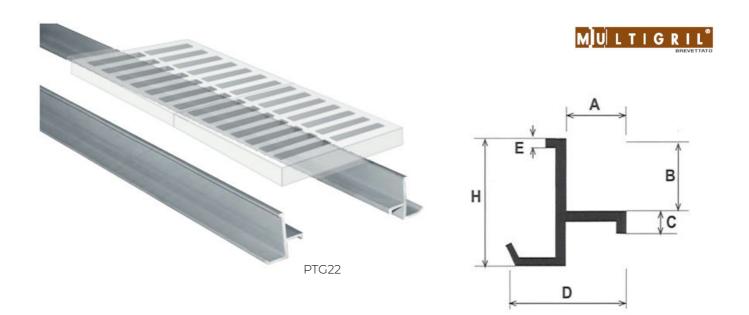

## Frame profile for grills and covers

The profile is not self-supporting; it becomes so with correct application: total filling of the lower part of the frame with concrete. For this purpose it is advisable to make some holes along the support surface to ensure that the filling is complete.

| ltem  | A<br>mm | B<br>mm | C<br>mm | D<br>mm | E<br>mm | H<br>mm | Profile length<br>mm | Weight<br>g |
|-------|---------|---------|---------|---------|---------|---------|----------------------|-------------|
| PTG20 | 15      | 20      | 5       | 36      | 3       | 35      | 2500                 | 625         |
| PTG22 | 15      | 22      | 5       | 36      | 3       | 37      | 2500                 | 825         |
| PTG25 | 15      | 26      | 5       | 36      | 3       | 41      | 2500                 | 1025        |

Material:

Colour: Light Grey

Features: Profile pairings:

PVC-U

- PTG20 = Grates and covers 20x20/20x25/13x50/20x50/30x50/40x50, MULTIGRIL grates and covers

- PTG22 = Grates and covers 30x30

- PTG25 = Grates and covers 40x40/45x45