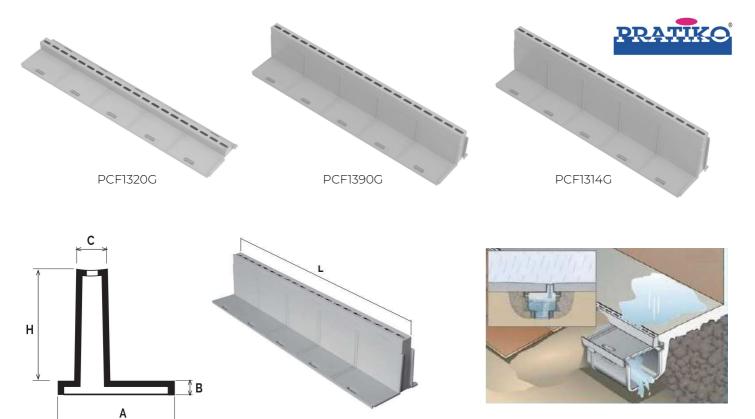

## Slotted grate 130 for drainage channel 130 **PRATIKO**

| Item     | A<br>mm | B<br>mm | C<br>mm | H<br>mm | L<br>mm | Breaking load<br>kN* | Weight<br>g |
|----------|---------|---------|---------|---------|---------|----------------------|-------------|
| PCF1320G | 130     | 20      | 20      | 20      | 500     | 15                   | 410         |
| PCF1390G | 130     | 20      | 20      | 90      | 500     | 62                   | 750         |
| PCF1314G | 130     | 20      | 20      | 140     | 500     | 74                   | 950         |

Material: PVC-U

Colour: Light grey

**Features:** 

The grate has the CE marking in compliance with UNI EN 1433 standard. - Area of water drainage (All models): 22,4 cm<sup>2</sup> (20 slits of length 20 mm). - Drainage rate (All models): 1,6 lt/s per linear meter of clean drain (theoretical value calculated with shutter hypothesis 20 mm).

(\*) NOTE: the breaking load of the drains depends on the lining that is placed over them. The values indicated above were obtained with complete concrete lining.

FIRST PLAST S.r.l. Località Isola Grande 17041 ALTARE (SV) - ITALIA Tel. +39 019 58511 Email: export.first@firstcor.com