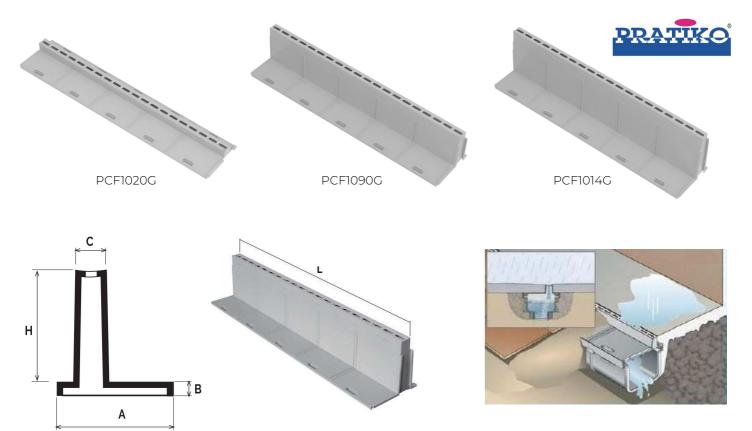

## Slotted grate 100 for drainage channel 100 **PRATIKO**

| Item     | A<br>mm | B<br>mm | C<br>mm | H<br>mm | L<br>mm | Breaking load<br>kN * | Weight<br>g |
|----------|---------|---------|---------|---------|---------|-----------------------|-------------|
| PCF1020G | 100     | 13      | 20      | 20      | 500     | 15                    | 310         |
| PCF1090G | 100     | 13      | 20      | 90      | 500     | 70                    | 620         |
| PCF1014G | 100     | 13      | 20      | 140     | 500     | 110                   | 830         |

Material: PVC-U

Colour: Light grey

**Features:** 

The grate has the CE marking in compliance with the UNI EN 1433 standard. - Area of water drainage (All models): 22,4 cm<sup>2</sup> (20 slits of length 20 mm). - Drainage rate (All models): 1,6 lt/s per linear meter of clean drain (theoretical value calculated with shutter hypothesis 20 mm).

(\*) NOTE: the breaking load of the drains depends on the lining that is placed over them. The values indicated above were obtained with complete concrete lining.

FIRST PLAST S.r.l. Località Isola Grande 17041 ALTARE (SV) - ITALIA Tel. +39 019 58511 Email: export.first@firstcor.com