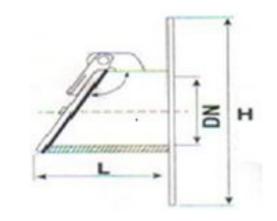

## Flanged end-of-line valves

NRFLF110A

| ltem      | Colour          | L<br>mm | H<br>mm | DN<br>mm |
|-----------|-----------------|---------|---------|----------|
| NRFLF110A | red<br>RAL8023  | 155     | 160     | 103      |
| NRFLF125A | red<br>RAI 8023 | 170     | 160     | 117      |
| NRFLF160A | red<br>RAI 8023 | 200     | 230     | 152      |
| NRFLF200A | red<br>RAI 8023 | 250     | 240     | 192      |

## PVC-U

The end-of-line valve has a red body, while the plate and flange are dark grey. **Features:** The "L" dimension is a maximum value, the article generally has a shorter length. The closure of the cap occurs by gravity.