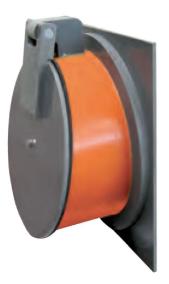

## Flanged end-of-line valves

NRFLF110A

| ltem      | Colour          | L<br>mm | H<br>mm | DN<br>mm |
|-----------|-----------------|---------|---------|----------|
| NRFLF110A | red<br>RAL8023  | 155     | 160     | 103      |
| NRFLF125A | red<br>RAI 8023 | 170     | 160     | 117      |
| NRFLF160A | red<br>RAI 8023 | 200     | 230     | 152      |
| NRFLF200A | red<br>RAI 8023 | 250     | 240     | 192      |

## PVC-U

The end-of-line valve has a red body, while the plate and flange are dark grey. **Features:** The "L" dimension is a maximum value, the article generally has a shorter length. The closure of the cap occurs by gravity.