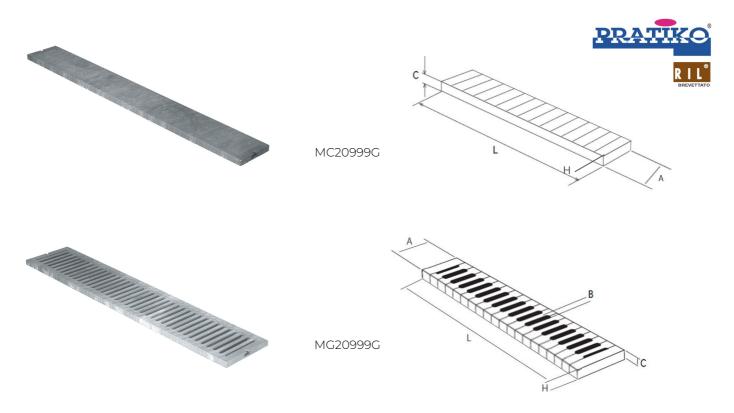

## Grate and cover for drainage channel 200 **PRATIKO**

| Item      | A<br>mm | B<br>mm | C<br>mm | H<br>mm | L<br>mm | Breaking<br>load kN* | Water<br>drainage cm² | Weight<br>g |
|-----------|---------|---------|---------|---------|---------|----------------------|-----------------------|-------------|
| MC20999G* | 200     | -       | 20      | 48      | 999     | > 50                 | -                     | 3900        |
| MG20999G  | 200     | 12      | 20      | 48      | 999     | > 50                 | 665                   | 3200        |

\*item available while stocks last

Material: Glass fiber reinforced nylon

Colour: Grey

Features:The MULTIGRIL (both the frame and the cover) is made up of crosspieces coupled together<br/>by interlocking. This makes it possible optimize the structure of the crosspiece in order to<br/>give it high load resistance. The MULTIGRIL has the CE marking,<br/>in compliance with UNI EN 1433 standard.<br/>The "L" length may vary slightly, by a few millimeters, depending on the packing of the<br/>sleepers.