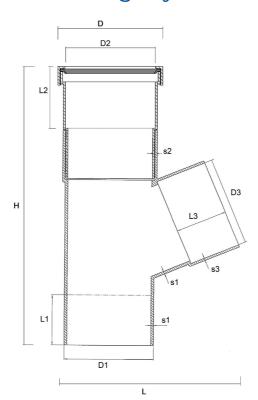

## Branch 67° 30' with O-ring for plumbing and drainage system **BI-BI KOLL**

| Item      | D1 (M) | D2 (F) | D3 (F) | L1 (M) | L2 (F) | L3 (F) | S1 (M) | S2 (F) | S3 (F) | L   | D   | H   | Weight |
|-----------|--------|--------|--------|--------|--------|--------|--------|--------|--------|-----|-----|-----|--------|
|           | mm     | mm  | mm  | mm  | g      |
| DSGJ67100 | 100,0  | 101,0  | 100,5  | 77     | 86     | 57     | 3,0    | 4,8    | 2,5    | 202 | 115 | 334 | 605    |