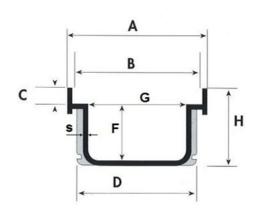

## Drainage channel 400 PRATIKO

| Item   | A<br>mm | B<br>mm | C<br>mm | D<br>mm | F<br>mm | G<br>mm | H<br>mm | L<br>mm | S<br>mm | Weight<br>g |
|--------|---------|---------|---------|---------|---------|---------|---------|---------|---------|-------------|
| CSB400 | 412     | 400     | 20      | 370     | 140     | 350     | 175     | 500     | 4,8     | 2600        |
| CSA400 | 412     | 400     | 20      | 370     | 230     | 350     | 265     | 500     | 4,8     | 3300        |