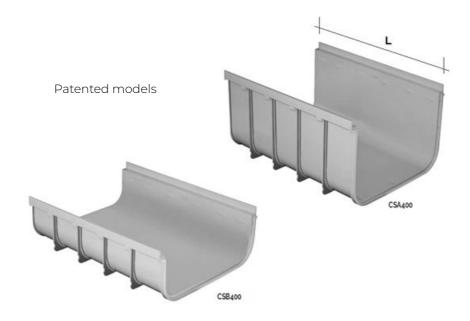

## Drainage channel 400 PRATIKO

| Item   | A<br>mm | B<br>mm | C<br>mm | D<br>mm | F<br>mm | G<br>mm | H<br>mm | L<br>mm | S<br>mm | Weight<br>g |
|--------|---------|---------|---------|---------|---------|---------|---------|---------|---------|-------------|
| CSB400 | 412     | 400     | 20      | 370     | 140     | 350     | 175     | 500     | 4,8     | 2600        |
| CSA400 | 412     | 400     | 20      | 370     | 230     | 350     | 265     | 500     | 4,8     | 3300        |

Material: PVC-U

Colour: Light grey

Features: The channels solve all rainwater drainage problems within car parks, courtyards, yards

and garages. The PRATIKO line channels are patented. On the internal walls of the channels there are slots for mounting the BGPs for fixing the grills for which it is