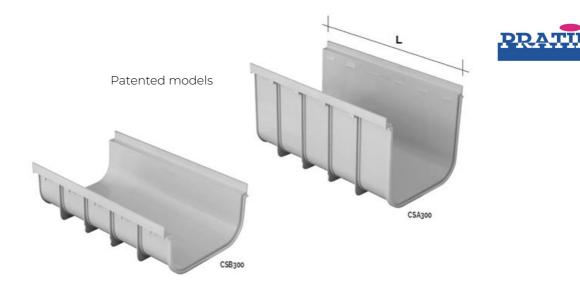

## Drainage channel 300 PRATIKO

| ltem   | A<br>mm | B<br>mm | C<br>mm | D<br>mm | F<br>mm | G<br>mm | H<br>mm | L<br>mm | S<br>mm | Weight<br>g |
|--------|---------|---------|---------|---------|---------|---------|---------|---------|---------|-------------|
| CSB300 | 311     | 300     | 20      | 270     | 110     | 250     | 140     | 500     | 4,5     | 1800        |
| CSA300 | 311     | 300     | 20      | 270     | 230     | 250     | 265     | 500     | 4,5     | 2600        |

Material: PVC-U

Colour: Light grey

Features: The channels solve all rainwater drainage problems within car parks, courtyards, yards and garages. The PRATIKO line channels are patented and with CE marking, in compliance with UNI EN 1433 standard. On the internal walls of the channels there are slots for mounting the BGPs for fixing the grills for which it is intended.