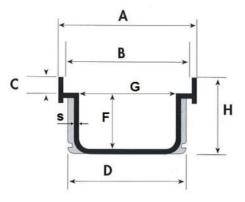

## Drainage channel 300 PRATIKO

| ltem   | A<br>mm | B<br>mm | C<br>mm | D<br>mm | F<br>mm | G<br>mm | H<br>mm | L<br>mm | S<br>mm | Weight<br>g |
|--------|---------|---------|---------|---------|---------|---------|---------|---------|---------|-------------|
| CSB300 | 311     | 300     | 20      | 270     | 110     | 250     | 140     | 500     | 4,5     | 1800        |
| CSA300 | 311     | 300     | 20      | 270     | 230     | 250     | 265     | 500     | 4,5     | 2600        |