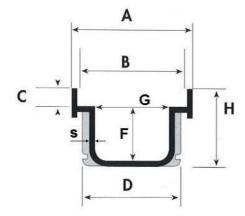

## Drainage channel 200 PRATIKO

| Item   | A<br>mm | B<br>mm | C<br>mm | D<br>mm | F<br>mm | G<br>mm | H<br>mm | L<br>mm | S<br>mm | Weight<br>g |
|--------|---------|---------|---------|---------|---------|---------|---------|---------|---------|-------------|
| CSB200 | 207     | 200     | 20      | 175     | 78      | 163     | 111     | 500     | 3,2     | 1070        |
| CSA200 | 207     | 200     | 20      | 175     | 148     | 163     | 181     | 500     | 3,2     | 1500        |