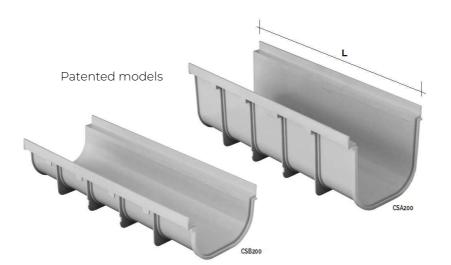

## Drainage channel 200 PRATIKO

| Item   | A<br>mm | B<br>mm | C<br>mm | D<br>mm | F<br>mm | G<br>mm | H<br>mm | L<br>mm | S<br>mm | Weight<br>g |
|--------|---------|---------|---------|---------|---------|---------|---------|---------|---------|-------------|
| CSB200 | 207     | 200     | 20      | 175     | 78      | 163     | 111     | 500     | 3,2     | 1070        |
| CSA200 | 207     | 200     | 20      | 175     | 148     | 163     | 181     | 500     | 3,2     | 1500        |

Material: PVC-U

Colour: Light grey

Features: The channels solve all rainwater drainage problems within car parks, courtyards, yards and garages. The PRATIKO line channels are patented and with CE marking, in compliance with UNI EN 1433 standard. On the internal wall of the channel CSA200 there are slots for mounting the BGPs for fixing the grates for which it is intended.