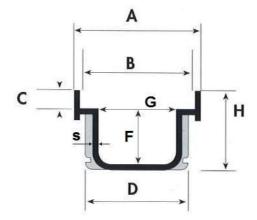

## Drainage channel 130 PRATIKO

| ltem   | A<br>mm | B<br>mm | C<br>mm | D<br>mm | F<br>mm | G<br>mm | H<br>mm | L<br>mm | S<br>mm | Weight<br>g |
|--------|---------|---------|---------|---------|---------|---------|---------|---------|---------|-------------|
| CSB130 | 136     | 130     | 20      | 115     | 46      | 104     | 75      | 500     | 3       | 585         |
| CSA130 | 136     | 130     | 20      | 115     | 120     | 104     | 150     | 500     | 3       | 930         |