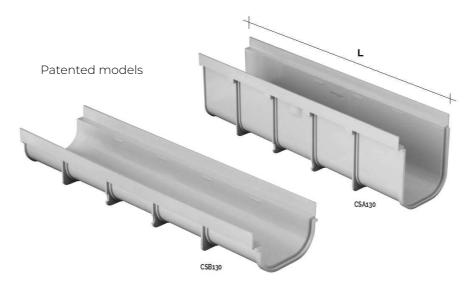

## Drainage channel 130 PRATIKO

| ltem   | A<br>mm | B<br>mm | C<br>mm | D<br>mm | F<br>mm | G<br>mm | H<br>mm | L<br>mm | S<br>mm | Weight<br>g |
|--------|---------|---------|---------|---------|---------|---------|---------|---------|---------|-------------|
| CSB130 | 136     | 130     | 20      | 115     | 46      | 104     | 75      | 500     | 3       | 585         |
| CSA130 | 136     | 130     | 20      | 115     | 120     | 104     | 150     | 500     | 3       | 930         |

Material: PVC-U

Colour: Light grey

Features: The channels solve all rainwater drainage problems within car parks, courtyards, yards and garages. The PRATIKO line channels are patented and with CE marking, in compliance with UNI EN 1433 standard. On the internal walls of the CSA130 channel there are slots for mounting the BGP or BGP130 for fixing the grates.