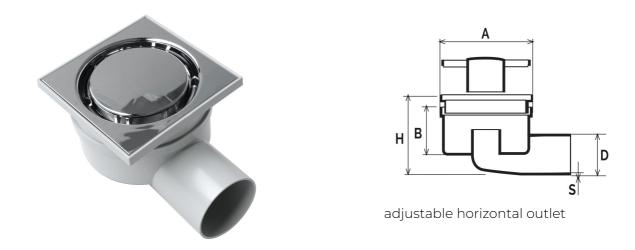

## Gully trap with with aesthetic grate

| ltem        | A   | B  | D  | H     | S   | Flow   | Weight |
|-------------|-----|----|----|-------|-----|--------|--------|
|             | mm  | mm | mm | mm    | mm  | I/min* | g      |
| CHABSE1050M | 100 | 40 | 50 | 72-82 | 1,9 | 23     | 148    |

**Warning!** For optimal adhesion, it is recommended to glue the gully trap body to the frame after determining the orientation of the drain.

- Material:ABSColour:Frame: Light grey Grate: Chrome-plated
- Features: The grate is removable and the grate holder frame can be lowered to allow the total height to be adjusted by approximately 10 mm.
  - \* Water flow I/min for all models according to the parameters of the standard (UNI EN1253)