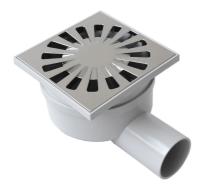

## Gully traps

CHABS1040M

CHABS15M

adjustable horizontal outlet

adjustable horizontal outlet

| Item       | A<br>mm | B<br>mm | D<br>mm | F<br>mm | G<br>mm | H<br>mm | S<br>mm | Flow<br>I/min* | Weight<br>g |
|------------|---------|---------|---------|---------|---------|---------|---------|----------------|-------------|
| CHABS1040M | 100     | 40      | 40      | -       | -       | 70-80   | 1,9     | 25             | 120         |
| CHABS1050M | 100     | 40      | 50      | -       | -       | 70-80   | 1,7     | 28             | 124         |
| CHABS15M   | 148     | 143     | 50      | 140     | 45      | 72      | -       | 40             | 220         |

**Warning!** For optimal adhesion, it is recommended to glue the gully trap body to the frame after determining the orientation of the drain.

Material: ABS

Colour: Frame: Light grey - Grate: Chrome-plated

Features: The grate is removable for all models. While only for the CHABS1040G and CHABS1050G

manhole covers the grate holder frame can be lowered to allow the total height to be

adjusted by approximately 10 mm.