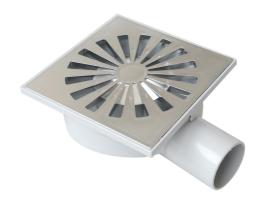

## Gully traps

CHABS1040M

CHABS15M

adjustable horizontal outlet

adjustable horizontal outlet

| Item       | A<br>mm | B<br>mm | D<br>mm | F<br>mm | G<br>mm | H<br>mm | S<br>mm | Flow<br>I/min* | Weight<br>g |
|------------|---------|---------|---------|---------|---------|---------|---------|----------------|-------------|
| CHABS1040M | 100     | 40      | 40      | -       | -       | 70-80   | 1,9     | 25             | 120         |
| CHABS1050M | 100     | 40      | 50      | -       | -       | 70-80   | 1,7     | 28             | 124         |
| CHABS15M   | 148     | 143     | 50      | 140     | 45      | 72      | -       | 40             | 220         |

**Warning!** For optimal adhesion, it is recommended to glue the gully trap body to the frame after determining the orientation of the drain.

Material: ABS

Colour: Frame: Light grey - Grate: Chrome-plated

Features: The grate is removable for all models. While only for the CHABS1040G and CHABS1050G

manhole covers the grate holder frame can be lowered to allow the total height to be

adjusted by approximately 10 mm.