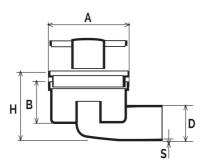

## Gully traps

CHABS1040M

CHABS15M

adjustable horizontal outlet

adjustable horizontal outlet

| Item       | A<br>mm | B<br>mm | D<br>mm | F<br>mm | G<br>mm | H<br>mm | S<br>mm | Flow<br>I/min* | Weight<br>g |
|------------|---------|---------|---------|---------|---------|---------|---------|----------------|-------------|
| CHABS1040M | 100     | 40      | 40      | -       | -       | 70-80   | 1,9     | 25             | 120         |
| CHABS1050M | 100     | 40      | 50      | -       | -       | 70-80   | 1,7     | 28             | 124         |
| CHABS15M   | 148     | 143     | 50      | 140     | 45      | 72      | -       | 40             | 220         |

\* Water flow I/min for all models according to the parameters of the standard (UNI EN1253)