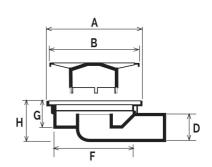

## Gully traps

CHABS1040M

CHABS15M

adjustable horizontal outlet

adjustable horizontal outlet

| Item       | A<br>mm | B<br>mm | D<br>mm | F<br>mm | G<br>mm | H<br>mm | S<br>mm | Flow<br>I/min* | Weight<br>g |
|------------|---------|---------|---------|---------|---------|---------|---------|----------------|-------------|
| CHABS1040M | 100     | 40      | 40      | -       | -       | 70-80   | 1,9     | 25             | 120         |
| CHABS1050M | 100     | 40      | 50      | -       | -       | 70-80   | 1,7     | 28             | 124         |
| CHABS15M   | 148     | 143     | 50      | 140     | 45      | 72      | -       | 40             | 220         |

\* Water flow I/min for all models according to the parameters of the standard (UNI EN1253)