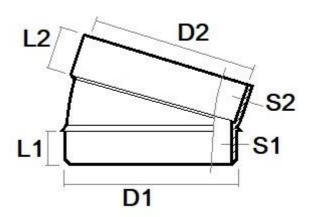

## Segment bend 15° ø 100 for plumbing and drainage system **BI-BI KOLL**

| Item     | D1 (M)<br>mm | D2 (F)<br>mm | L1 (M)<br>mm | L2 (F)<br>mm | S1 (M)<br>mm | S2<br>(F)<br>mm | Lenght<br>mm | Width<br>mm | Height<br>mm | Weight<br>g | NF<br>norm |
|----------|--------------|--------------|--------------|--------------|--------------|-----------------|--------------|-------------|--------------|-------------|------------|
| CFG15100 | 100,0        | 100,5        | 20           | 20           | 3,0          | 2,4             | 112          | 106         | 72           | 79          | Me         |