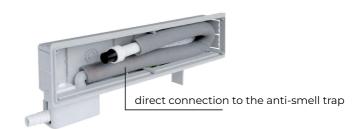

Direct connection to the anti-smell trap

- Reversible outlet right/leftInspectable anti-smell trap
- No condensate water flowing on the bottom of the box
- No remaining rubbles in the drainpipes
- No more overflows in case of stuffed drainpipes
- No more stagnant condensate causing molds, bacteria and spots on the wall
- High reduction in heat bridges making stains and humidity on the walls
- Higher insulation for electric cables