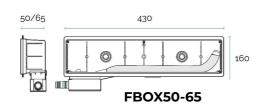

## Flush-mounted condensate drain wall box

Reversible condensate drain wall box. Pipe connector ø 16-18 and ø 18-20 with o-ring.

| Item    | Colour | Dimensions mm |
|---------|--------|---------------|
| FBOX50  | white  | 430x160x50    |
| FBOX65  | white  | 430x160x65    |
| FBOX68L | white  | 525x160x68    |