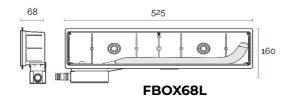

## Flush-mounted condensate drain wall box

Reversible condensate drain wall box. Pipe connector ø 16-18 and ø 18-20 with o-ring.

| Item    | Colour | Dimensions mm |
|---------|--------|---------------|
| FBOX50  | white  | 430x160x50    |
| FBOX65  | white  | 430x160x65    |
| FBOX68L | white  | 525x160x68    |