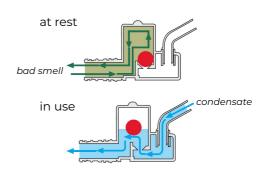

**Description:** Reversible condensate drain wall box **FIRSTBOX** 

Material: ABS

Features: The first reversible condensate drain wall box for inside air-outlet units with dry trap and direct drainage connection.

Direct connection to the anti-smell trap

- Reversible outlet right/leftInspectable anti-smell trap
- No condensate water flowing on the bottom of the box
- No remaining rubbles in the drainpipes
- No more overflows in case of stuffed drainpipes
- No more stagnant condensate causing molds, bacteria and spots on the wall
- High reduction in heat bridges making stains and humidity on the walls
- Higher insulation for electric cables