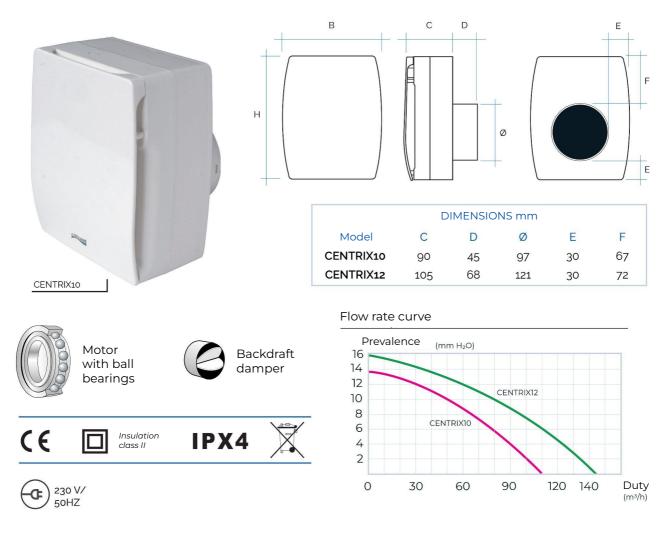

# Centrifugal fans

| ltem      | Colour | BxH<br>mm | Air flow<br>m³/h | P<br>watt | Noise<br>dB | ø Hole<br>mm |
|-----------|--------|-----------|------------------|-----------|-------------|--------------|
| CENTRIX10 | white  | 161x193   | 110              | 30        | 35          | 100/4"       |
| CENTRIX12 | white  | 181x223   | 145              | 36        | 42          | 120/5"       |

#### Description: Wall or ceiling mounted centrifugal extractor CENTRIX

#### Material: ABS plastic

Features: The CENTRIX centrifugal electric extractor can be installed on both the wall and the ceiling, and can move low volumes of air at high pressure. These aspirators are used when the air must pass through long vertical and horizontal extraction ducts before reaching the outside.

# Centrifugal fans

|                                |        | H                   | В                                                      | C         |        | Ø           |         | E          |
|--------------------------------|--------|---------------------|--------------------------------------------------------|-----------|--------|-------------|---------|------------|
|                                |        |                     |                                                        | DI        | MENSIO | NS mm       |         |            |
| Harten                         |        |                     | Model                                                  | С         | D      | Ø           | E       | F          |
|                                |        |                     | CENTRIX10                                              | 90        | 45     | 97          | 30      | 67         |
| CENTRIX10                      |        |                     | CENTRIX12                                              | 105       | 68     | 121         | 30      | 72         |
| Motor<br>with ball<br>bearings | e      | Backdraft<br>damper | Flow rate<br>Prevale<br>16<br>14<br>12<br>10<br>8<br>6 |           |        | CENTRIX12   |         |            |
|                                | IPX    | 4                   | 4<br>2<br>0                                            | 30        | 60     | 90          | 120 140 | Duty       |
| 230 V/<br>50HZ                 |        | 1                   |                                                        | 50        |        |             |         | (m³/h)     |
| Item                           | Colour | BxH<br>mm           | Air flow<br>m³/h                                       | P<br>watt |        | loise<br>dB |         | lole<br>Im |