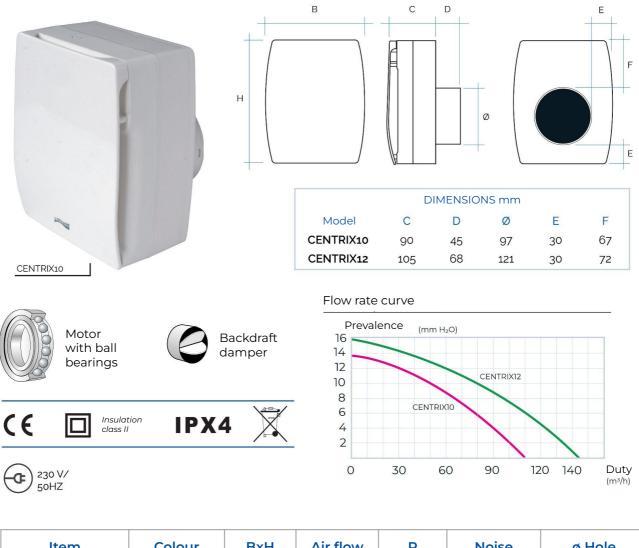

| Item       | Colour | BxH<br>mm | Air flow<br>m³/h | P<br>watt | Noise<br>dB | ø Hole<br>mm |
|------------|--------|-----------|------------------|-----------|-------------|--------------|
| CENTRIX10T | white  | 161x193   | 110              | 30        | 35          | 100/4"       |

#### **Description:** Wall or ceiling mounted centrifugal extractor CENTRIX with timer

Material: ABS plastic

Features: The CENTRIX centrifugal electric extractor is complete with an adjustable timer from 1' to 25' min. It can be installed both on the wall and on the ceiling, and can move low volumes of air at high pressure. These aspirators are used when the air must pass through long vertical and horizontal extraction ducts before reaching the outside.

# Centrifugal fans

| ltem        | Colour | BxH<br>mm | Air flow<br>m³/h | P<br>watt | Noise<br>dB | ø Hole<br>mm |
|-------------|--------|-----------|------------------|-----------|-------------|--------------|
| CENTRIX10TH | white  | 161x193   | 110              | 30        | 35          | 100/4"       |

# **Description:** Wall or ceiling mounted centrifugal extractor CENTRIX with timer and hygrometer

Material: ABS plastic

Features: The CENTRIX centrifugal electric extractor is complete with an adjustable timer from 1' to 25' min, and a hygrometer for humidity from 40% to 100%. It can be installed on both walls and ceilings, and can move low volumes of air at high pressure. These aspirators are used when the air must pass through long vertical and horizontal extraction ducts before reaching the outside.

# Centrifugal fans

|                                |        | Н                   | B                                        | C         | D     | Ø           |         | E            |
|--------------------------------|--------|---------------------|------------------------------------------|-----------|-------|-------------|---------|--------------|
|                                |        |                     |                                          | DI        | MENSI | ONS mm      |         |              |
| Lange Contraction              |        |                     | Model                                    | С         | D     | Ø           | E       | F            |
|                                |        |                     | CENTRIX10                                | 90        | 45    | 97          | 30      | 67           |
| CENTRIX10                      |        |                     | CENTRIX12                                | 105       | 68    | 121         | 30      | 72           |
| Motor<br>with ball<br>bearings |        | Backdraft<br>lamper | Flow rate of Prevale 16 14 12 10 8 6 4 2 |           | H2O)  | CENTRIX12   |         |              |
| 230 V/<br>50HZ                 |        |                     | 0                                        | 30        | 60    | 90          | 120 140 | (m³/h)       |
| ltem                           | Colour | BxH<br>mm           | Air flow<br>m³/h                         | P<br>watt |       | Noise<br>dB | 9       | ø Hole<br>mm |

# **Description:** Wall or ceiling mounted centrifugal extractor CENTRIX with infrared control

110

30

35

161x193

white

Material: ABS plastic

**CENTRIX10PIR** 

Features: The CENTRIX centrifugal extractor is complete with an infrared control adjustable from 1 to 5 m which switches on by proximity and remains activated for the set time. It can be installed on both walls and ceilings, and can move low volumes of air at high pressure. These aspirators are used when the air must pass through long vertical and horizontal extraction ducts before reaching the outside.