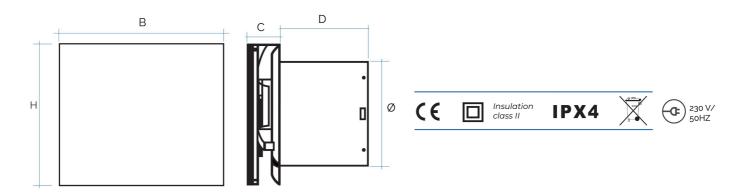

## Helical extractors

| Item   | BxH<br>mm | ø Hole<br>mm | P<br>watt | Air flow<br>m³/h | Noise<br>dB | C<br>mm | D<br>mm | ø<br>mm |
|--------|-----------|--------------|-----------|------------------|-------------|---------|---------|---------|
| AA10VE | 160x140   | 100/4"       | 8         | 90               | 30          | 35      | 100     | 97      |
| AA12VE | 180x155   | 120/5"       | 11        | 130              | 33          | 35      | 100     | 115     |