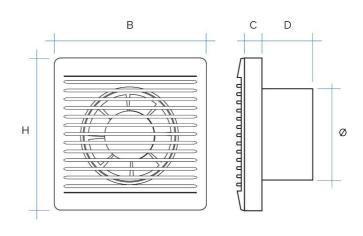

## Flow rate curve

| Item  | Colour | BxH<br>mm   | ø Hole<br>mm | P<br>watt | Air flow<br>m³/h | Noise<br>dB | C<br>mm | D<br>mm | ø<br>mm |
|-------|--------|-------------|--------------|-----------|------------------|-------------|---------|---------|---------|
| AA10E | white  | 157,5x157,5 | 100/4"       | 12        | 98               | 33          | 23,1    | 56,5    | 98      |
| AA12E | white  | 180x180     | 120/5"       | 15        | 138              | 35          | 25,6    | 56,5    | 116     |