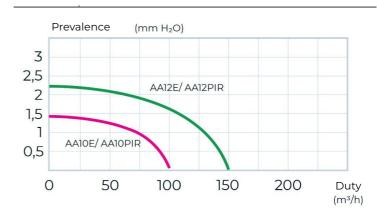

## Flow rate curve

| Item  | Colour | BxH<br>mm   | ø Hole<br>mm | P<br>watt | Air flow<br>m³/h | Noise<br>dB | C<br>mm | D<br>mm | ø<br>mm |
|-------|--------|-------------|--------------|-----------|------------------|-------------|---------|---------|---------|
| AA10E | white  | 157,5x157,5 | 100/4"       | 12        | 98               | 33          | 23,1    | 56,5    | 98      |
| AA12E | white  | 180x180     | 120/5"       | 15        | 138              | 35          | 25,6    | 56,5    | 116     |